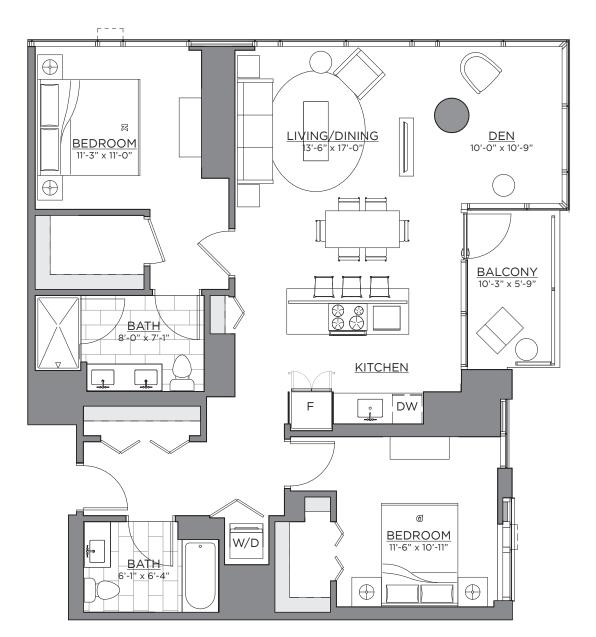

2 BEDROOM, 2 BATH + DEN 1,243 SQ FT 59 SQ FT BALCONY (1,302 TOTAL SQ FT)

— LINCOLN AVENUE —

| RATE:                                                                                                                                                                                                                    |          |             |          |
|--------------------------------------------------------------------------------------------------------------------------------------------------------------------------------------------------------------------------|----------|-------------|----------|
| AVAILABLE:                                                                                                                                                                                                               |          |             |          |
| TERMS:                                                                                                                                                                                                                   |          |             |          |
| Floor plans are artist's rendering. All dimensions are approximate. Actual product and specifications may<br>vary in dimension or detail. Not all features are available in every apartment. Prices and availability are | GREYSTAR | <b>@</b> &. | And Alle |